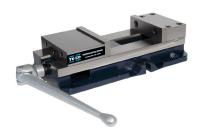

## NEW 6" Single Station Parlec Vise by TE-CO

# Priced 15-20% less than comparable models, the PWS-6900 has it all.

Featuring the largest opening in its class of **nine inches** and a **more robust main screw** that can handle higher torque loads and transmit higher clamping pressure. The angled slide and locking jaw design prevents lifting of the moveable jaw.

### **Features:**

- Up to 8,200 lbs. of clamping force
- Bed height matched to size 2.875" (73.025mm) +/- 0.0005"
- Repeatability within 0.001"
- Hardened vise bed and jaw plates.
- Outside rail edges of the body are machined.
- Sealed bearing system reduces clamping pressure and increases bearing life.
- Stationary jaw has machined keyway for alignment of the vise and includes alignment rail for quick setups.
- Footprint and distance from keyway to stationary jaw same as major competitor.