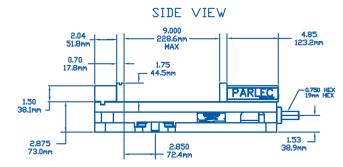

ocking jaw design prevents lifting of the moveable jaw.



**\$485.00** 

### **Features:**

- Up to 8,200 lbs. of clamping force
- Bed height matched to size 2.875" (73.025mm) +/- 0.0005"
- Repeatability within 0.001"
- Hardened vise bed and jaw plates.
- Outside rail edges of the body are machined.
- Sealed bearing system reduces clamping pressure and increases bearing life.
- Stationary jaw has machined keyway for alignment of the vise and includes alignment rail for quick setups.
- Footprint and distance from keyway to stationary jaw same as major competitor.



## **HIGH QUALITY WITHOUT THE HIGH PRICE!**

**Contact us today for more information** 

800-543-4071 www.te-co.com

109 Quinter Farm Road Union, OH 45322

# PWS-6900 6" Single Station Vise SPECIFICATIONS

#### **TOP VIEW**







### **JAW PLATE POSITION**









### **Contact us today for more information**



800-543-4071 www.te-co.com

109 Quinter Farm Road Union, OH 45322

NEW PWS-8110 8" Single Station Vise also available!