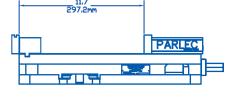

# PWS-6900 6" Single Station Vise SPECIFICATIONS

#### **TOP VIEW**

### **JAW PLATE POSITION**