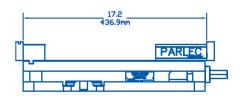

# PWS-6900 6" Single Station Vise SPECIFICATIONS

#### **TOP VIEW**

### **JAW PLATE POSITION**