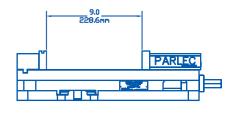

# PWS-6900 6" Single Station Vise SPECIFICATIONS

#### **TOP VIEW**

### **JAW PLATE POSITION**