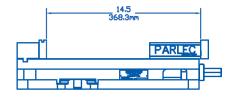

# PWS-6900 6" Single Station Vise SPECIFICATIONS

#### **TOP VIEW**

### **JAW PLATE POSITION**