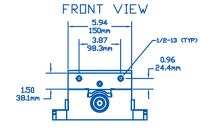

king jaw design prevents lifting of the moveable jaw.



**\$485.00** 

### **Features:**

- Up to 8,200 lbs. of clamping force
- Bed height matched to size 2.875" (73.025mm) +/- 0.0005"
- Repeatability within 0.001"
- Hardened vise bed and jaw plates.
- Outside rail edges of the body are machined.
- Sealed bearing system reduces clamping pressure and increases bearing life.
- Stationary jaw has machined keyway for alignment of the vise and includes alignment rail for quick setups.
- Footprint and distance from keyway to stationary jaw same as major competitor.



## **HIGH QUALITY WITHOUT THE HIGH PRICE!**

**Contact us today for more information** 

800-543-4071 www.te-co.com

109 Quinter Farm Road Union, OH 45322

# PWS-6900 6" Single Station Vise SPECIFICATIONS

#### **TOP VIEW**







### **JAW PLATE POSITION**









### **Contact us today for more information**



800-543-4071 www.te-co.com

109 Quinter Farm Road Union, OH 45322

NEW PWS-8110 8" Single Station Vise also available!