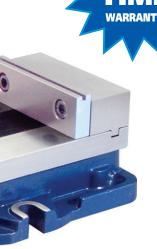

## NEW 6" Single Station Parlec Vise by TE-CO

# Priced 15-20% less than comparable models, the PWS-6900 has it all.

Featuring the largest opening in its class of **nine inches** and a **more robust main screw** that can handle higher torque loads and transmit higher clamping pressure. The angled slide and locking jaw design prevents lifting of the moveable jaw.

### **Features:**

- Up to 8,200 lbs. of clamping force
- Bed height matched to size 2.875" (73.025mm) +/- 0.0005"
- Repeatability within 0.001"
- Hardened vise bed and jaw plates.
- Outside rail edges of the body are machined.
- Sealed bearing system reduces clamping pressure and increases bearing life.
- Stationary jaw has machined keyway for alignment of the vise and includes alignment rail for quick setups.
- Footprint and distance from keyway to stationary jaw same as major competitor.